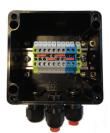

# 1 Y-CP series

The plastic boxes are made of glass-fibre reinforced polyester with a high shock resistance. The box is supplied complete with terminals andcable glands.

## Ordering data

| Code        | Terminals                                                            | Earthing                                                | Voltage   | Cable entry                                                                           | Weight  | Ambiant temp. |
|-------------|----------------------------------------------------------------------|---------------------------------------------------------|-----------|---------------------------------------------------------------------------------------|---------|---------------|
| Y-CP1212-1C | 8 UT4 terminals (flexible<br>4mm² / rigid 6mm²),<br>bridged per pair | 2 earthing terminals<br>(flexible 4mm² / rigid<br>6mm²) | max. 690V | 1 M20 cable gland with blind plug<br>2 M25 cable glands of which 1 with<br>blind plug | 0,95 kg | -40°C - +40°C |