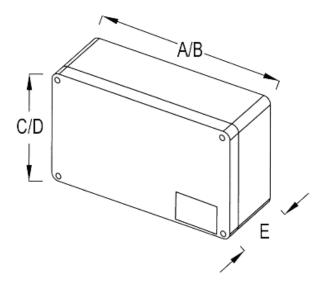

#### **Dimensional sketches**

| Product code | Exterior dimensions |     |    |  |
|--------------|---------------------|-----|----|--|
|              | C/D                 | A/B | E  |  |
| Y-CP1212-1B  | 120                 | 120 | 90 |  |