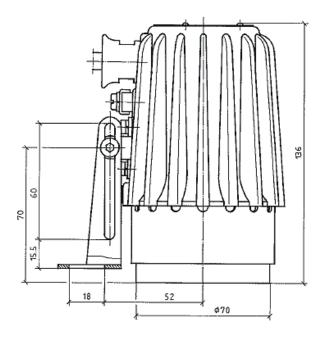

tings fit on sight glass fittings from size |
|                      | DN25                                               |
| Guideline            | ATEX                                               |
| Manufacturer         | Papenmeier - Lumiglas                              |



| Zone 0 | ×            | Zone 20 | ×            |
|--------|--------------|---------|--------------|
| Zone 1 | $\checkmark$ | Zone 21 | $\checkmark$ |
| Zone 2 | $\checkmark$ | Zone 22 | $\checkmark$ |

#### BVS08ATEXE133



## On request

• 5m or 20m cable

## Ordering data

| Code            | Lamp   | Supply voltage | Temp. class | Weight |
|-----------------|--------|----------------|-------------|--------|
| USL05EX2304-LED | 4W LED | 230V           | T6          | 0.8 kg |

### **Dimensional sketches**