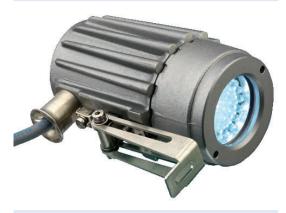

# 1 ATEX sight glass fixtures USL05-LED series

The compact explosion proof USL tank inspection lighting is especially designed to illuminate the interior of boilers, tanks, reactors, etc. and fits on all common sight glass fittings. This LED-version has a temperature class T6 and can be used in environments up to  $60^{\circ}\text{C}$ .

## **Specifications**

| opecifications       |                                                    |
|----------------------|----------------------------------------------------|
| Housing              | corrosion-resistant aluminium alloy G-Al Si 10     |
|                      | Mg                                                 |
| Seal                 | O-ring (VITON)                                     |
| Protection           | IP67                                               |
| Lamp                 | LED                                                |
| Earthing             | exterior earthing bolt                             |
| Cable entry          | 2m moulded cable 3G1.5mm²                          |
| Ambiant temperature  | -20°C - +60°C                                      |
| Mounting             | by means of 1 included central hinged bracket      |
|                      | made of stainless steel (M8 fastener)              |
| Sight glass fittings | the fittings fit on sight glass fittings from size |
|                      | DN25                                               |
| Guideline            | ATEX                                               |
| Manufacturer         | Papenmeier - Lumiglas                              |