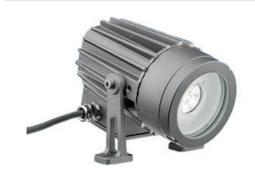

# 3 ATEX sight glass fixtures USL07-LED series

The compact explosion proof USL tank inspection lighting is especially designed to illuminate the interior of boilers, tanks, reactors, etc. and fits on all common sight glass fittings.

This LED-version has a temperature class T6 and can be used in environments up to  $60\ensuremath{^\circ \text{C}}.$ 