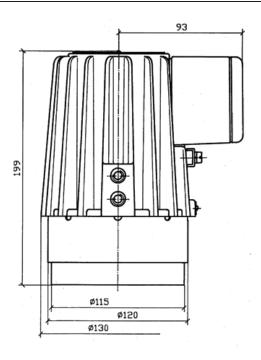

e 20 | ×            |
|--------|--------------|---------|--------------|
| Zone 1 | $\checkmark$ | Zone 21 | $\checkmark$ |
| Zone 2 | $\checkmark$ | Zone 22 | $\checkmark$ |

### BVS16ATEXE106X



### On request

halogen lamp

## Ordering data

| Code             | Lamp                    | Supply voltage | Temp. class | Weight |
|------------------|-------------------------|----------------|-------------|--------|
| USL07EX024-LED11 | 14W LED, beam angle 11° | 24VAC/DC       | T6          | 3.9 kg |
| USL07EX230-LED11 | 14W LED, beam angle 11° | 120-230VAC     | T6          | 3.9 kg |
| USL07EX024-LED26 | 14W LED, beam angle 26° | 24VAC/DC       | T6          | 3.9 kg |
| USL07EX230-LED26 | 14W LED, beam angle 26° | 120-230VAC     | T6          | 3.9 kg |

#### **Dimensional sketches**