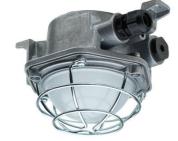

## 1 ATEX ceiling- or wall-mounted LED lighting e9312 serie

Are you looking for a small, explosion-protected light fitting for the illumination of hard-to-reach areas, areas with confined space conditions or with minimal requirements for illuminance? TheLED ceiling- or wall-mounted light fitting series e9312 is the perfect choice and is suited for zone 1, 2, 21 and 22.

IBExU20ATEX1092

It is robust, compact and the outer fixing points allow easy installation. Furthermore, the frosted impact-resistant PC cover ensures glare-free and homogenous illumination and, in combination with the sturdy wire guard, protects the light fitting against accidental damage.

#### Ordering data

| Code      | Power | Construction       | Luminous flux | Cable entry | Weight |  |
|-----------|-------|--------------------|---------------|-------------|--------|--|
| e9312F/SK | 11W   | with wire guard    | 600lm         | 2 x M25     | 1,3kg  |  |
| e9312F    | 11W   | without wire guard | 600lm         | 2 x M25     | 1,2kg  |  |