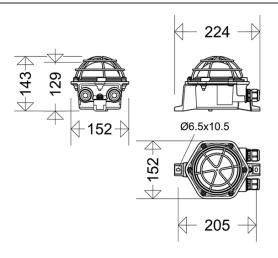

----------|---------------------------|
| Protection          | IP66                      |
| Lamp                | LED                       |
| LED colour          | 6500K                     |
| Cable entry         | 2 x M25 (1 gland, 1 plug) |
| Ambiant temperature | -25°C - +40°C             |
| Guideline           | ATEX                      |
| Manufacturer        | Schuch                    |





#### Ordering data

| Code      | Power | Construction       | Luminous flux | Cable entry | Weight |  |
|-----------|-------|--------------------|---------------|-------------|--------|--|
| e9312F/SK | 11W   | with wire guard    | 600lm         | 2 x M25     | 1,3kg  |  |
| e9312F    | 11W   | without wire guard | 600lm         | 2 x M25     | 1,2kg  |  |

### **Dimensional sketches**