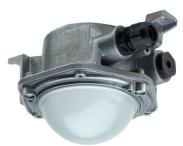

## 1 ATEX ceiling- or wall-mounted LED lighting e9312 serie

Are you looking for a small, explosion-protected light fitting for the illumination of hard-to-reach areas, areas with confined space conditions or with minimal requirements for illuminance? TheLED ceiling- or wall-mounted light fitting series e9312 is the perfect choice and is suited for zone 1, 2, 21 and 22.

IBExU20ATEX1092

It is robust, compact and the outer fixing points allow easy installation. Furthermore, the frosted impact-resistant PC cover ensures glare-free and homogenous illumination and, in combination with the sturdy wire guard, protects the light fitting against accidental damage.

#### Ordering data

| Code      | Power | Construction       | Luminous flux | Cable entry | Weight |  |
|-----------|-------|--------------------|---------------|-------------|--------|--|
| e9312F/SK | 11W   | with wire guard    | 600lm         | 2 x M25     | 1,3kg  |  |
| e9312F    | 11W   | without wire guard | 600lm         | 2 x M25     | 1,2kg  |  |