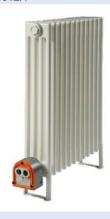

## 1 FLR series

These electric heaters are designed to heat, among other things, analysis chambers, small work, storage areas and similar applications, warehouses, ... located in zone 1 and 2 (gas) and zone 21 and 22 (dust). The equipment is formed of a metallic enclosure including a liquid (water and glycol) heated by an immerged heater. These heaters can be ordered with or without an external adjustable thermostat mounted on the equipment.

#### **Specifications**

| Housing             | coated steel                              |
|---------------------|-------------------------------------------|
| Elements            | Incoloy 825                               |
| Protection          | IP66                                      |
| Voltage             | 240V AC (single phase)                    |
| Cable entry         | 2x M25 x 1,5                              |
| Mounting            | floor mounting by welded-on feet brackets |
| Ambiant temperature | -20°C - +40°C                             |