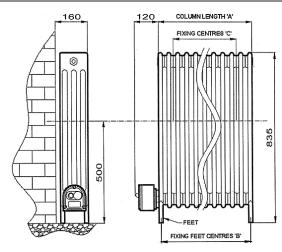

# Dimensional sketches

| Product code | Dimensions |      |      |  |
|--------------|------------|------|------|--|
|              | A          | В    | С    |  |
| FLR1         | 540        | 495  | 360  |  |
| FLR2         | 1080       | 1035 | 900  |  |
| FLR3         | 1620       | 1575 | 1440 |  |
| FLR1-A       | 540        | 495  | 360  |  |
| FLR2-A       | 1080       | 1035 | 900  |  |
| FLR3-A       | 1620       | 1575 | 1440 |  |