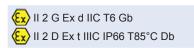

(dust). The equipment is formed of a metallic enclosure including a liquid (water and glycol) heated by an immerged heater. These heaters can be ordered with or without an external adjustable thermostat mounted on the equipment.

#### **Specifications**

| Housing             | coated steel                              |
|---------------------|-------------------------------------------|
| Elements            | Incoloy 825                               |
| Protection          | IP66                                      |
| Voltage             | 240V AC (single phase)                    |
| Cable entry         | 2x M25 x 1,5                              |
| Mounting            | floor mounting by welded-on feet brackets |
| Ambiant temperature | -20°C - +40°C                             |



| Zone 0 | ×            | Zone 20 | ×            |
|--------|--------------|---------|--------------|
| Zone 1 | $\checkmark$ | Zone 21 | $\checkmark$ |
| Zone 2 | $\checkmark$ | Zone 22 | $\checkmark$ |

#### LCIE00ATEX6012X



#### On request

- · loose thermostat
- · other voltages

#### Ordering data

| Code   | Power | Thermostat | Weight |
|--------|-------|------------|--------|
| FLR1   | 1000W | ×          | 47 kg  |
| FLR1-A | 1000W | ✓          | 47 kg  |
| FLR2   | 2000W | ×          | 94 kg  |
| FLR2-A | 2000W | ✓          | 94 kg  |
| FLR3   | 3000W | ×          | 140 kg |
| FLR3-A | 3000W | ✓          | 140 kg |

# Dimensional sketches



| Product code | Dimensions |      |      |  |
|--------------|------------|------|------|--|
|              | A          | В    | С