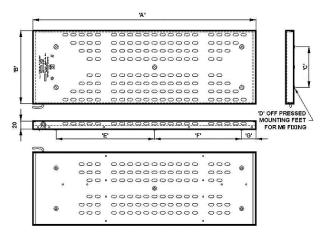

## **Dimensional sketches**

| Product code | Dimensions | Dimensions |        |   |     |     |     |  |
|--------------|------------|------------|--------|---|-----|-----|-----|--|
|              | А          | В          | С      | D | E   | F   | G   |  |
| HEF30/240    | 130        | 73         | center | 1 | N/A | N/A | N/A |  |
| HEF50/240    | 266        | 100        | 60     | 3 | N/A | 142 | 22  |  |
| HEF100/240   | 290        | 180        | 140    | 4 | 75  | 165 | 50  |  |
| HEF200/240   | 550        | 180        | 100    | 5 | 243 | 215 | 35  |  |
| HEF500/240   | 700        | 340        | 300    | 5 | 300 | 275 | 50  |  |